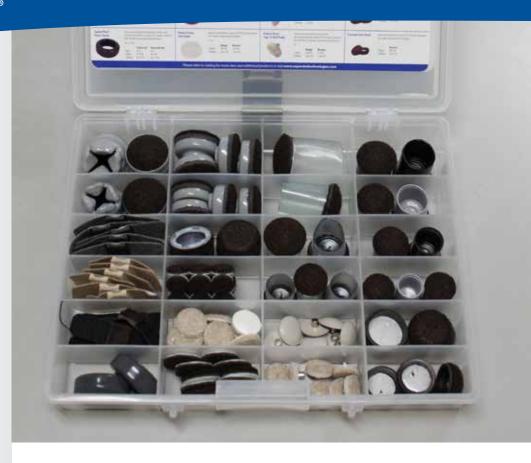

Expanded Technologies' new Sample Kit holds up to twenty-four different product samples. Now, you can examine each product closely and even test them.

Samples are easy to find in the plastic partitioned box. Simply look at the interior diagram to find the correct product. Each image is clearly labeled with recommended surfaces, available sizes, colors and packaging choices.