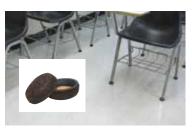

#### Formed Felt™ Floor Savers®

- Fit securely around chair and table legs to ensure they stay put
- · Peel back and apply to clean, dry surface
- Formed sides provide increased durability

Our Products are Made to Move®