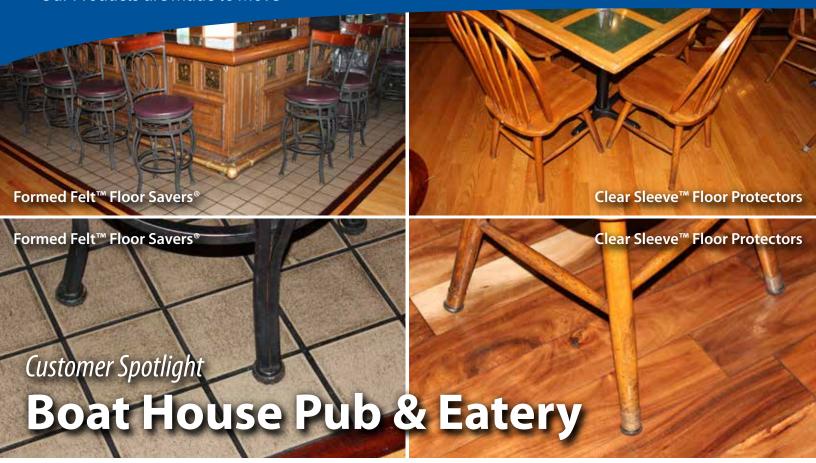

## NEW Clear Sleeve™ Floor Protectors

- Transparent sleeve blends in with most furniture
- Flexible sleeve securely forms to size and shape of chair or table leg
- Cushioned felt tip lasts longer than standard felt pads
- Perfect for hotels and restaurants

#### Formed Felt™ Floor Savers®

- Fit securely around chair and table legs to ensure they stay put
- · Peel back and apply to clean, dry surface
- Formed sides provide increased durability

Our Products are Made to Move®