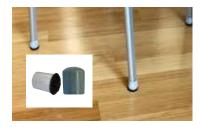

## NEW Clear Sleeve™ Floor Protectors

- Transparent sleeve blends in with most furniture
- Flexible sleeve securely forms to size and shape of chair or table leg
- Cushioned felt tip lasts longer than standard felt pads
- Perfect for hotels and restaurants