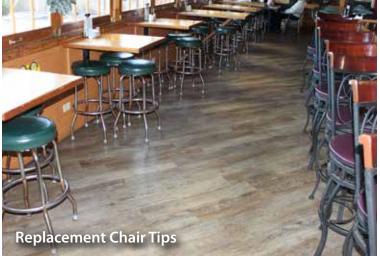

#### **Replacement Chair Tips**

- With or without felt to protect all types of floor
- Available in five sizes: 1/2", 5%", 3/4", 7/8", 1"
- Great for folding chairs and tables
- Easy to install, stays put without adhesive