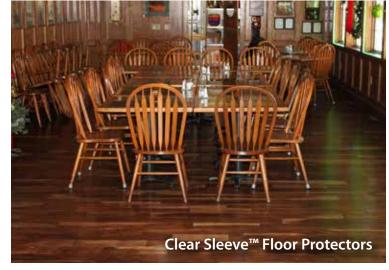

## NEW Clear Sleeve™ Floor Protectors

- Transparent sleeve blends in with most furniture
- Flexible sleeve securely forms to size and shape of chair or table leg
- Cushioned felt tip lasts longer than standard felt pads
- Perfect for hotels and restaurants