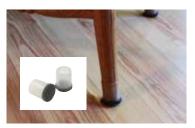

#### **Replacement Chair Tips**

- With or without felt to protect all types of floor
- Available in five sizes: 1/2", 5%", 3/4", 7/8", 1"
- Great for folding chairs and tables
- Easy to install, stays put without adhesive