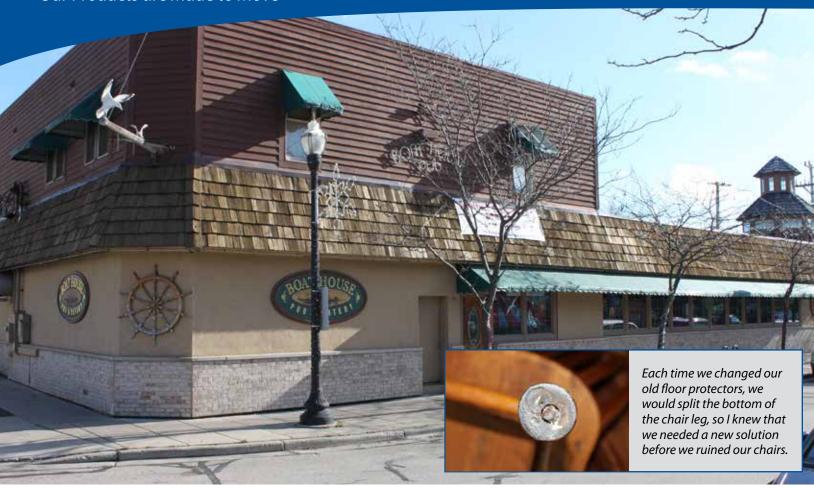

—Jim Matzur, Owner **Boat House Pub & Eatery** 

# **About Boat House Pub & Eatery**

Boat House Pub & Eatery is a casual restaurant in Kenosha, Wisconsin that overlooks Lake Michigan. The menu offers an array of fish specialties, sandwiches, and Daily Specials. To learn more, visit their website at www.boathousekenosha.com.